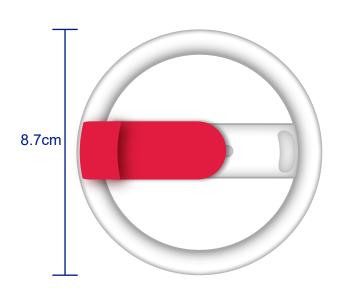

## **Cup Colour**

Red

Collapsible Cup - Red Branding Method: Pad Printed

## **Logo Size**

30mm x 30mm