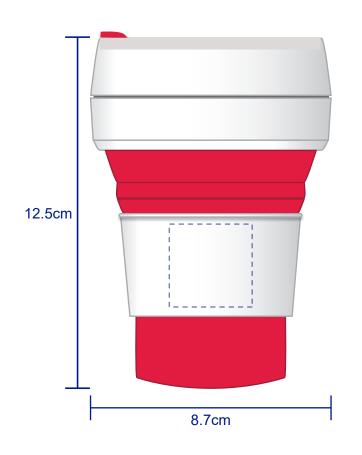

## **Cup Colour**

Red

Collapsible Cup - Red Branding Method: Pad Printed

## **Logo Size**

30mm x 30mm